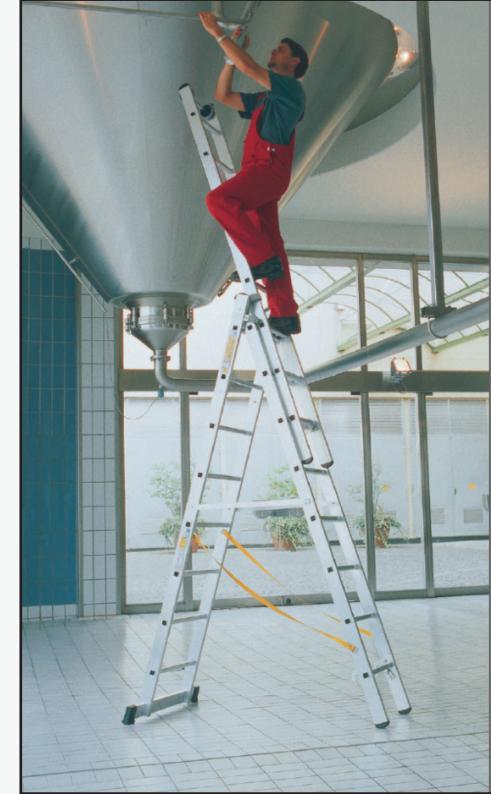

#### **SKYMASTER**

There are 5 ways to use 1 ladder. The Skymaster is one of the most versatile ladders in our range of products. With a variety of height combinations, the skymaster is the perfect fit for domestic or industrial use.