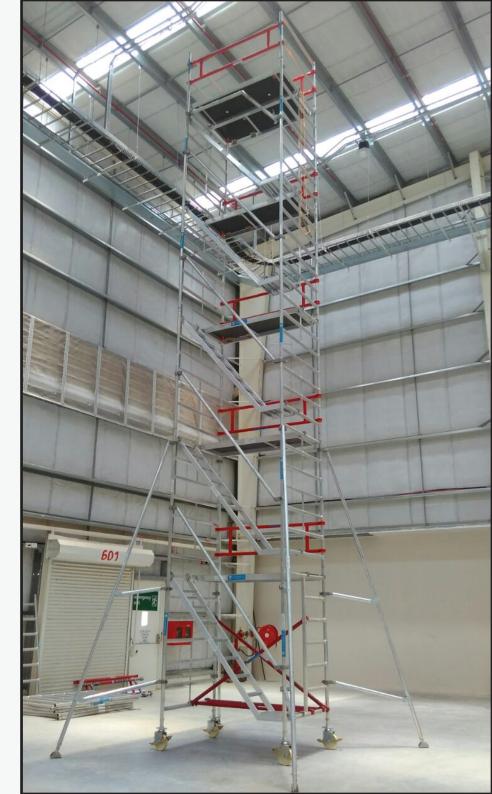

#### **STAIRWAY SCAFFOLD**

This scaffold works perfectly when ease of climbing is a priority for you. With stairways on each frame, the user will be able to utilise the scaffold quickly and efficiently.