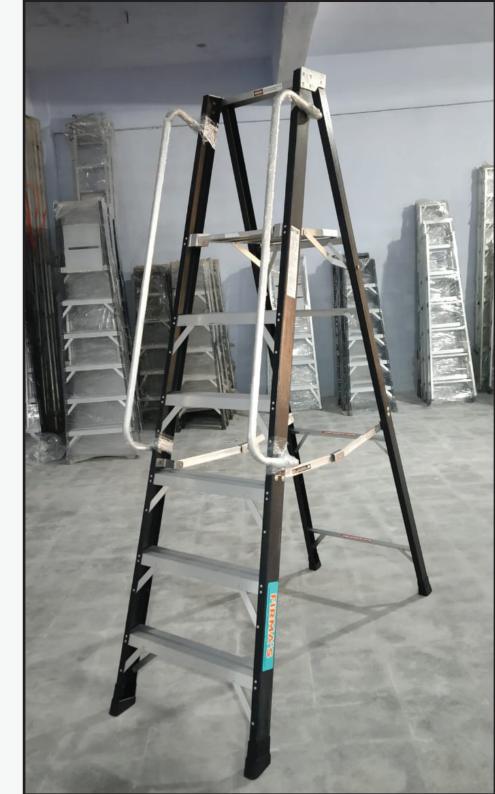

#### **FRP LADDER**

This ladder is a best seller for all types of electrical uses. The FiberGlass acts like a grounding agent which prevents any accididents when dealing with electrical components