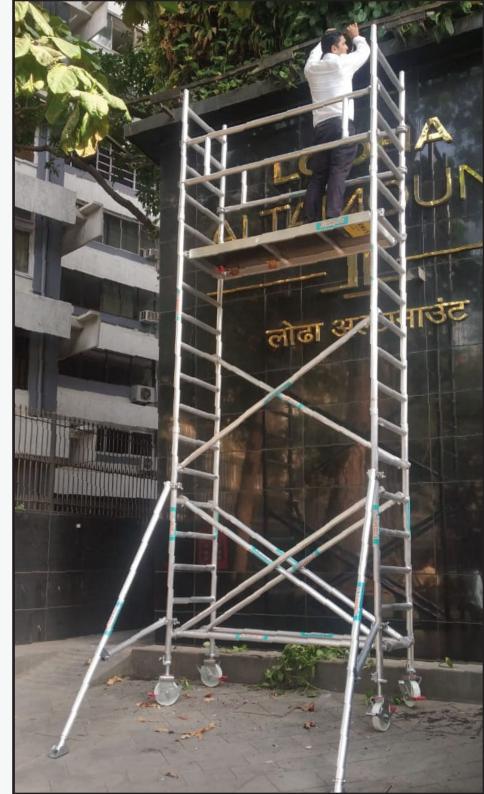

### NARROW SCAFFOLD

An extremely easy scaffold to assemble the narrow scaffold is perfect for shorter heights that require a quick assemble & disassemble.